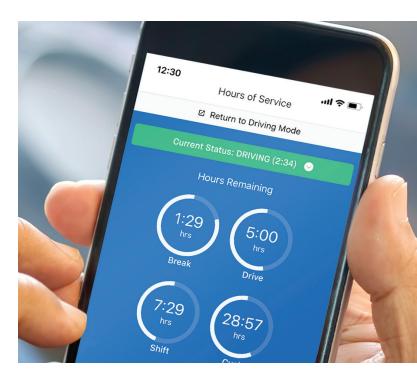

#### **ELD COMPLIANCE**

Stay compliant with an FMCSA-approved ELD that works with any mobile device.