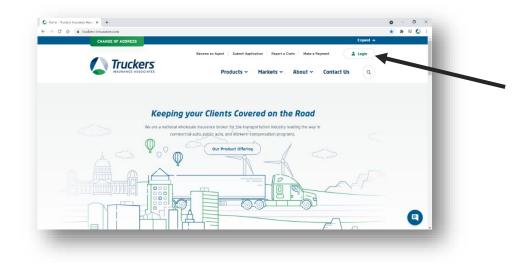

#### Accessing the Portal

To access the Agent Portal, visit the Truckers Insurance Associates website (<u>www.truckers-</u> <u>insurance.com</u>) and click "Login" in the top right corner.