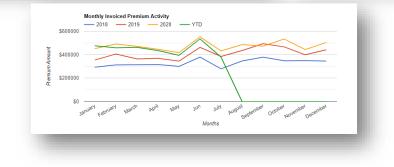

# **Charts & Graphs**

The Charts & Graphs tab allows you to view valuable information about your agency. There are six different views you can select from by clicking "Go" next to each name. The different options are listed below:

- Volume by Market
- Volume by State
- Volume by Product Segment
- Policy Count by Month/Year
- Monthly Invoiced Premium Activity
- New Business Submission Activity.

By hovering over parts of the page you can see specific numbers, for example if you hover over a pie chart you can see the value of that piece of the pie. Please note that data for a YTD line will drop to 0 for months that have not yet occurred.

| harts & Graphs                       | Search:         |                  |                                                                        |
|--------------------------------------|-----------------|------------------|------------------------------------------------------------------------|
| Dashboard                            | Action          |                  |                                                                        |
| 1. Volume by Market                  | Go              | Invoiced Premium |                                                                        |
| 2. Volume by State                   | Go              |                  | <ul> <li>Northland</li> <li>Nationwide</li> </ul>                      |
| 3. Volume by Product Segment         | Go              | 8.4%             | <ul> <li>Canal Insura</li> <li>IAT Insurance</li> <li>Other</li> </ul> |
| 4. Policy Count by Month/Year        | Go              |                  |                                                                        |
| 5. Monthly Invoiced Premium Activity | Go              | 80.1%            |                                                                        |
| 6. New Business Submission Activity  | Go              | 80.1%            |                                                                        |
| showing 1 to 6 of 6 entries          | Previous 1 Next |                  |                                                                        |