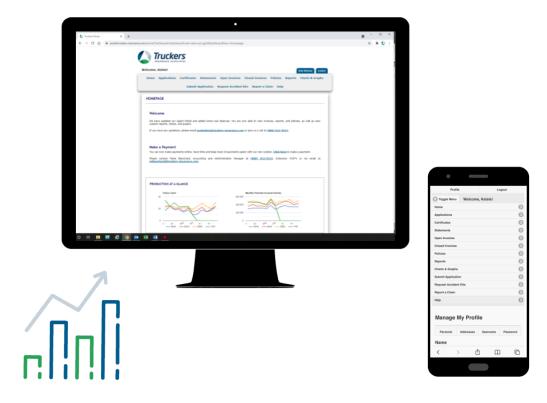

#### Homepage

Once logged into the Agent Portal you are directed to the Homepage. This page shows some announcements from Truckers Insurance Associates as well a Production at a Glance box that shows your agencies current policy count and monthly premium invoiced activity over the last couple of years. At the bottom of the page you will see your account information.

| Welcome                                                                           |                                                                                                                                                                                                                                                 |
|-----------------------------------------------------------------------------------|-------------------------------------------------------------------------------------------------------------------------------------------------------------------------------------------------------------------------------------------------|
| We have updated our Agent Portal and addec<br>custom reports, charts, and graphs. | d some new features. You are now able to view invoices, reports, and policies, as well as view                                                                                                                                                  |
| If you have any questions, please email <u>marke</u>                              | eting@truckers-insurance.com or give us a call at (800) 652-9515.                                                                                                                                                                               |
| Make a Payment                                                                    |                                                                                                                                                                                                                                                 |
|                                                                                   | e and keep track of payments easier with our new system. <u>Click here</u> to make a payment.<br>1g and Administration Manager at <u>(800)_652-9515</u> , Extension #2971 or via email at                                                       |
| motancharo@cruckers-insurance.com.                                                |                                                                                                                                                                                                                                                 |
|                                                                                   |                                                                                                                                                                                                                                                 |
| PRODUCTION AT A GLANCE                                                            |                                                                                                                                                                                                                                                 |
| Policy Count                                                                      | Monthly Premium Invoiced Activity                                                                                                                                                                                                               |
|                                                                                   |                                                                                                                                                                                                                                                 |
|                                                                                   | 400,000                                                                                                                                                                                                                                         |
| 20                                                                                | 200,000                                                                                                                                                                                                                                         |
| 20<br>0<br>2010<br>2010<br>2010<br>2019<br>2019<br>2020                           |                                                                                                                                                                                                                                                 |
| 0 1. H. Har Jan 5.                                                                | <u>4</u><br><u>4</u><br><u>-</u> YTD<br>200,000<br><u>5</u><br><u>4</u><br><u>5</u><br><u>5</u><br><u>4</u><br><u>5</u><br><u>5</u><br><u>4</u><br><u>7</u><br><u>7</u><br><u>7</u><br><u>7</u><br><u>7</u><br><u>7</u><br><u>7</u><br><u>7</u> |
| 0<br><u></u>                                                                      | <u>4</u><br><u>4</u><br><u>-</u> YTD<br>200,000<br><u>5</u><br><u>4</u><br><u>5</u><br><u>5</u><br><u>4</u><br><u>5</u><br><u>5</u><br><u>4</u><br><u>7</u><br><u>7</u><br><u>7</u><br><u>7</u><br><u>7</u><br><u>7</u><br><u>7</u><br><u>7</u> |