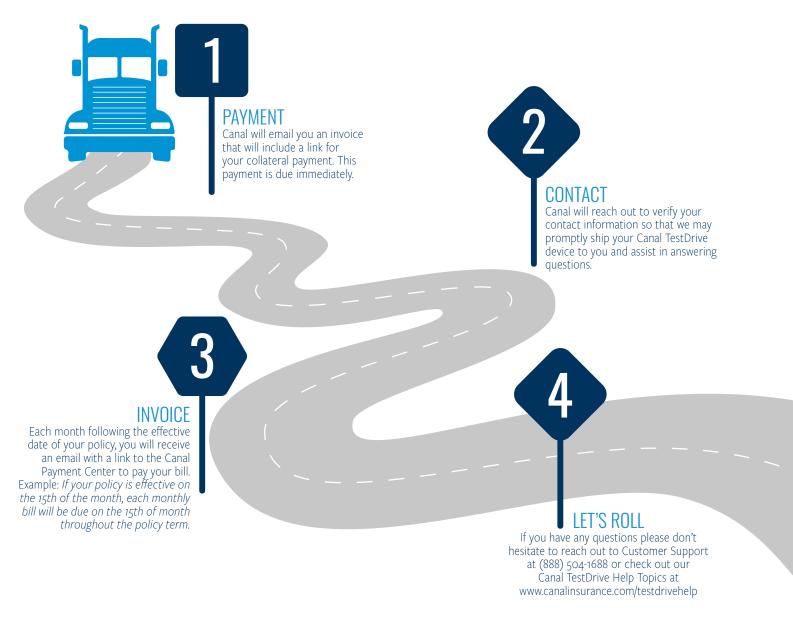

## What to expect upon binding your Canal TestDrive policy with the Canal Pay option: