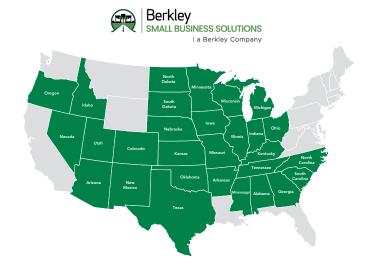

Berkley Small Business Solutions provides admitted guaranteed cost Auto Liability, Auto Physical Damage, Cargo and General Liability to small trucking operations.

### A.M. Best Rating

A+

### Product Offering

Non-Fleet Trucking (1-14 units)

### Coverage

Auto Liability, Physical Damage, Cargo, General Liability

### **▶** Territory

Alabama, Arizona, Arkansas, Colorado, Georgia, Idaho, Illinois, Indiana, Iowa, Kansas, Kentucky, Michigan, Minnesota, Mississippi, Missouri, Nebraska, Nevada, New Mexico, North Carolina, North Dakota, Oklahoma, Ohio, Oregon, South Carolina, South Dakota, Tennessee, Texas, Utah, Wisconsin