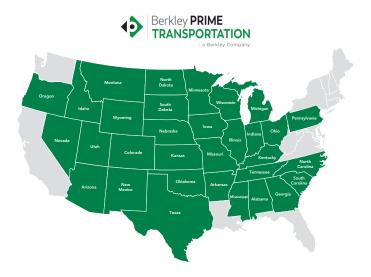

Berkley Prime Transportation provides Auto Liability, Auto Physical Damage, Cargo, and General Liability to a broad array of trucking operations. Berkley Prime offers superior service and provides a quality insurance solution to standard and best-in-class truck fleets.

### **▶** Territory

Alabama, Arizona, Arkansas, Colorado, Georgia, Idaho, Illinois, Indiana, Iowa, Kansas, Kentucky, Michigan, Minnesota, Mississippi, Missouri, Montana, Nebraska, Nevada, New Mexico, North Dakota, Ohio, Oklahoma, Oregon, Pennsylvania, South Carolina, South Dakota, Tennessee, Utah, Wisconsin, Wyoming